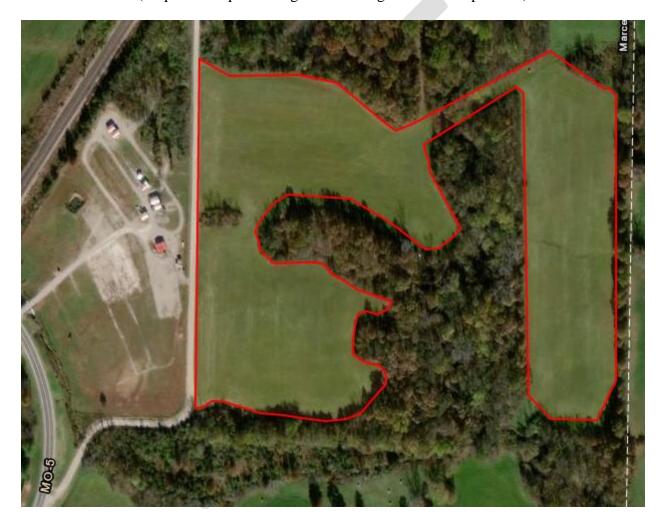

# HAY LEASE GROUND ATTACHMENT B - MT. OLIVET CEMETERY

Sections 30 - Township 57 - Range 18

Approximately 16 +/- acres