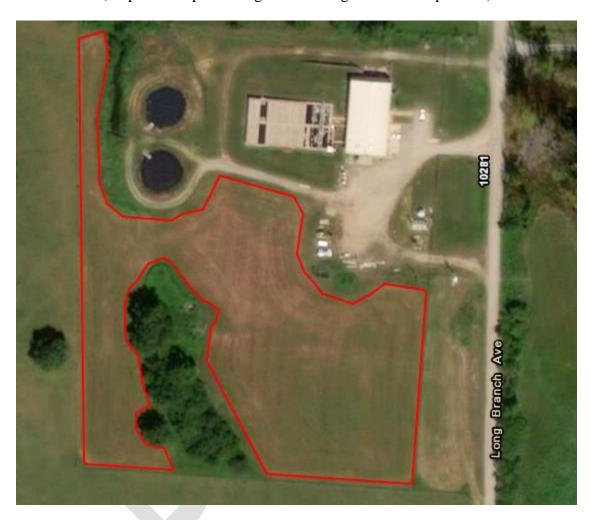

# HAY LEASE GROUND ATTACHMENT C - WATER PLANT

Sections 1 - Township 56 - Range 19

Approximately 3 +/- acres