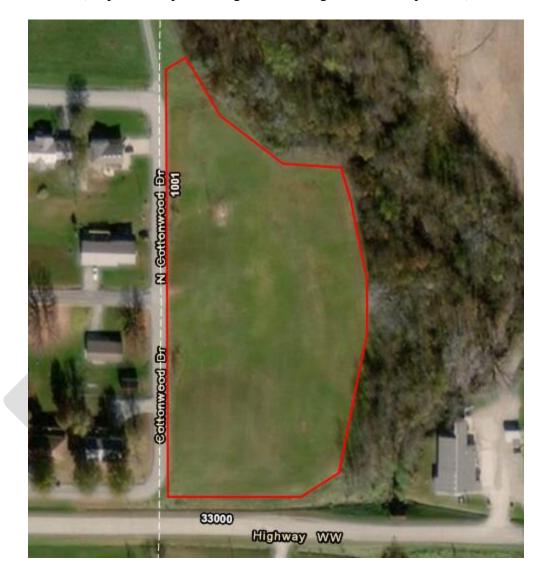

# HAY LEASE GROUND ATTACHMENT D - OLD RIDGECREST LAGOON SITE

Sections 28 - Township 57 - Range 18

Approximately 3 +/- acres