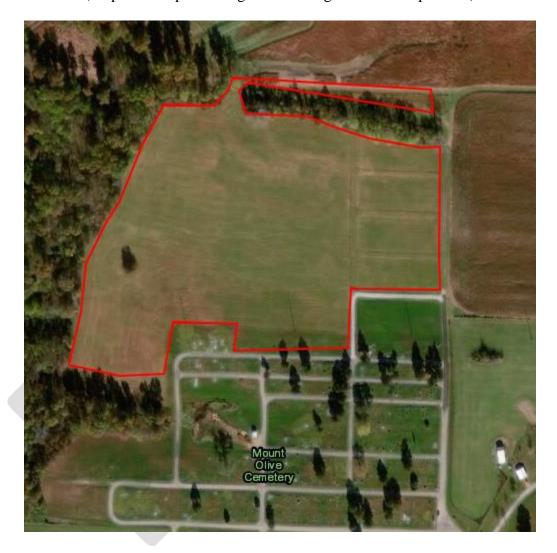

# HAY LEASE GROUND ATTACHMENT B - MT. OLIVET CEMETERY

Sections 30 - Township 57 - Range 18

Approximately 16 +/- acres