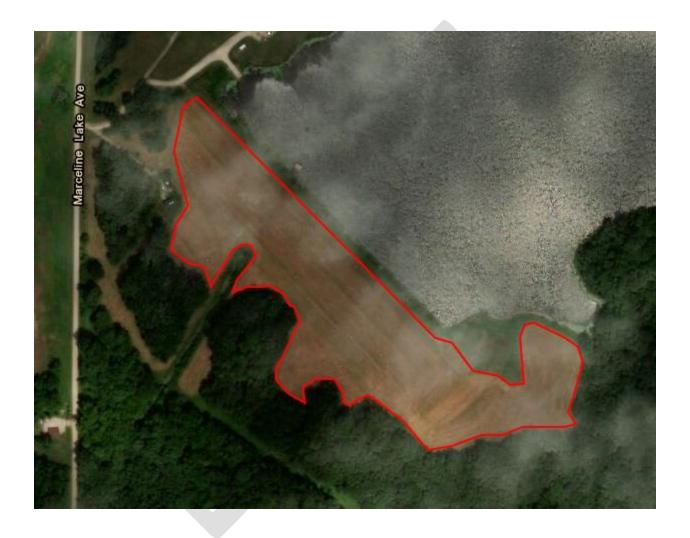

# HAY LEASE GROUND ATTACHMENT A - NEW RESERVOIR

Sections 11, 12, 13, 14 - Township 56 - Range 19

Approximately 10 +/- acres